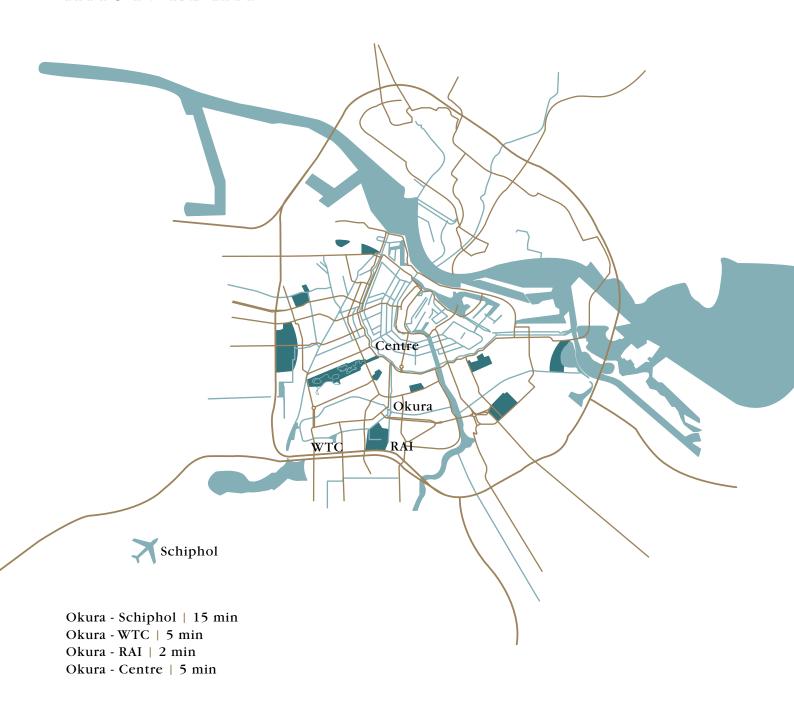

### WELCOME TO AMSTERDAM

Welcome to Amsterdam, the city of criss-crossing canals, charming gabled facades and more than 1200 bridges. Only 15 minutes away from Schiphol International Airport you will find Hotel Okura Amsterdam, one of the finest five-star luxury hotels of the Netherlands and part of the Japanese chain Okura Hotels & Resorts. The hotel is situated in the middle of 'De Pijp', the lively Quartier Latin of Amsterdam. Standing 23 floors tall it offers magnificent views over the city. Located close to the city's business district and with major tourist attractions just around the corner, this member of The Leading Hotels of the World is the perfect home base for your stay in Amsterdam. Ample parking facilities and a private boat jetty ensure convenient accessibility.